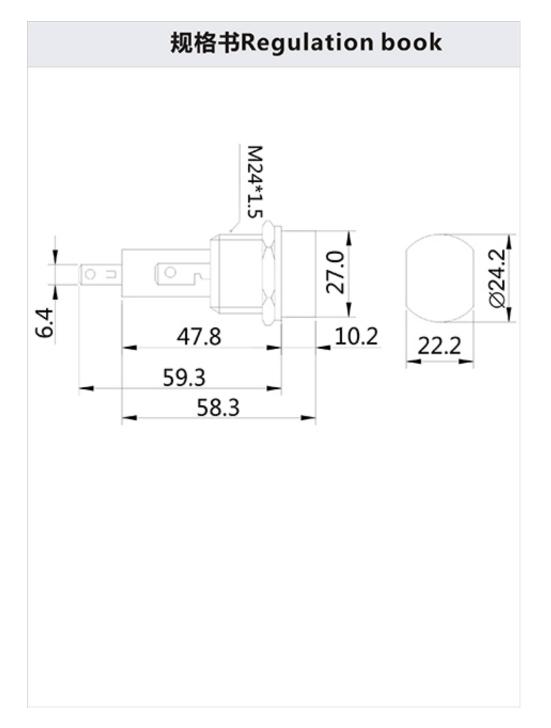

## **Quick Details**

- 1.Product Name:Fuse Holder | fuse box house
- 2.Model:H3-41
- 3. Voltage breakdown: AC2500 1 minute
- 4.insulation resistance: DC 500V 100M? M
- 5.Rating:30A 600VAC
- 6.Temperature tolerance:-20° C -150° C
- 7.Standard:IEC-60335-1 GB\_9364.6-2001
- 8.Certification:ISO9001, ROHS,
- 9. Mounting Ways: Panel installation
- 10.Material:Thermosetting glue, Huang Tongtong
- 11.Fuse size:10\*30mm Fuse
- 12.Application:It is suitable for panel installation of all electrical and electronic equipment, testing equipment and sound equipment.