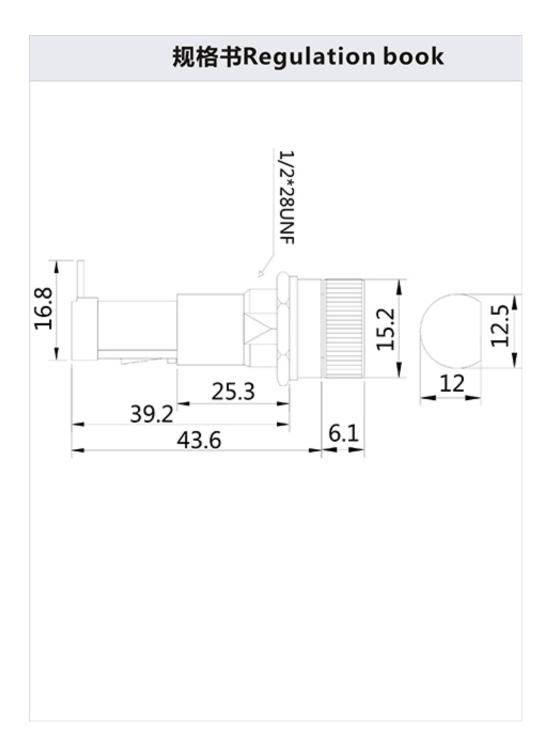

## 5x20mm fuse holder panel mount-H3-28

This <u>panel mounted fuse holder is</u> suitable for 5 x 20mm type fuse. With screw cap and solder-lug terminals.

## **Quick Details**

- 1.Product Name:Fuse Holder | fuse holder panel mount
- 2.Model:H3-28
- 3. Voltage breakdown: AC2500 1 minute
- 4.insulation?resistance:DC 500V 100M? M
- 5.Rating:15A 250VAC
- 6.Temperature tolerance:-20 ° C -150 ° C
- 7.Standard:IEC-60335-1 GB\_9364.6-2001
- 8. Certification: ISO 9001, ROHS,
- 9. Mounting Ways: Panel installation
- 10.Material:Thermosetting glue, Huang Tongtong
- 11.Fuse size:5\*20mm,6\*30mm Fuse
- 12.Application: It is suitable for panel installation of all electrical and electronic equipment, testing equipment and sound equipment.