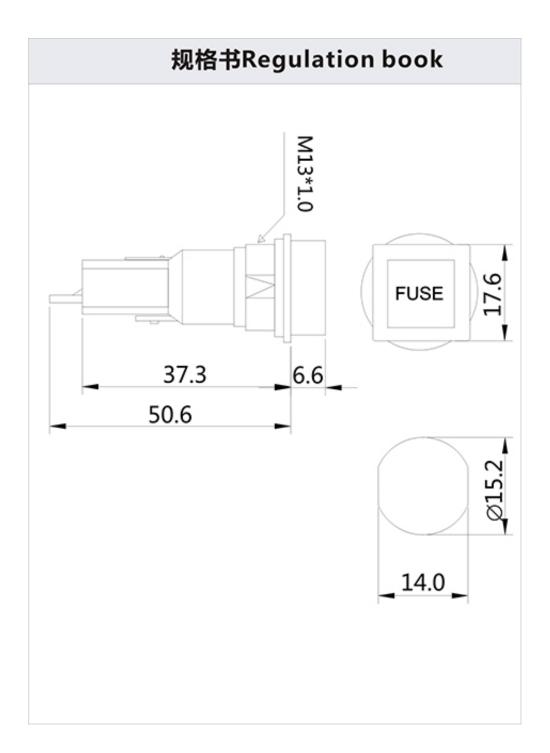

## Square panel mount fuse holder-H3-21

Accepts up to 10A fuses.

## **Quick Details**

- 1.Product Name:Square panel mount fuse holder
- 2.Model:H3-21
- 3. Voltage breakdown: AC2500 1 minute
- 4.insulation resistance:DC 500V 100M? M
- 5.Rating:10A 250VAC
- 6.Temperature tolerance:-20° C-150° C
- 7.Standard:IEC-60335-1 GB\_9364.6-2001
- 8. Certification: ISO9001, ROHS,
- 9. Mounting Ways: Panel installation
- 10.Material:Thermosetting glue, Huang Tongtong
- 11.Fuse size:6\*30mm Fuse
- 12.Application:It is suitable for panel installation of all electrical and electronic equipment, testing equipment and sound equipment.