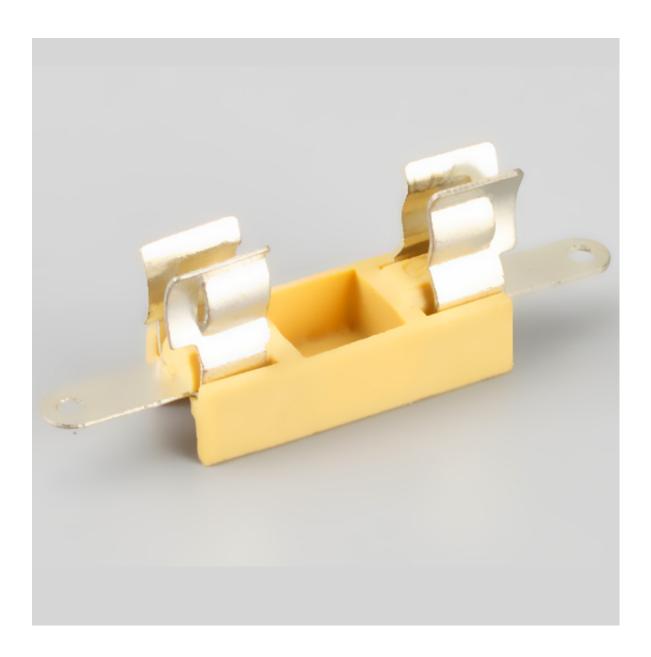

## Blade fuse holder pcb mount, 10A, 250VAC, 5X20mm

The H3-10 pcb fuse holder consists of two separate socket terminals, which are made of brass and pre-assembled to a nylon base for 10 amp applications. Socket contacts hold the fuse firmly, ensuring good connections and low contact resistance.

## **Product features:**

The bracket is equipped with tinned nickel plated brass contacts to protect and support the mounted fuse from shock and vibration

Current (ampere):10A

PCB applications can be mounted on the surface (SMT) and through hole (THM)