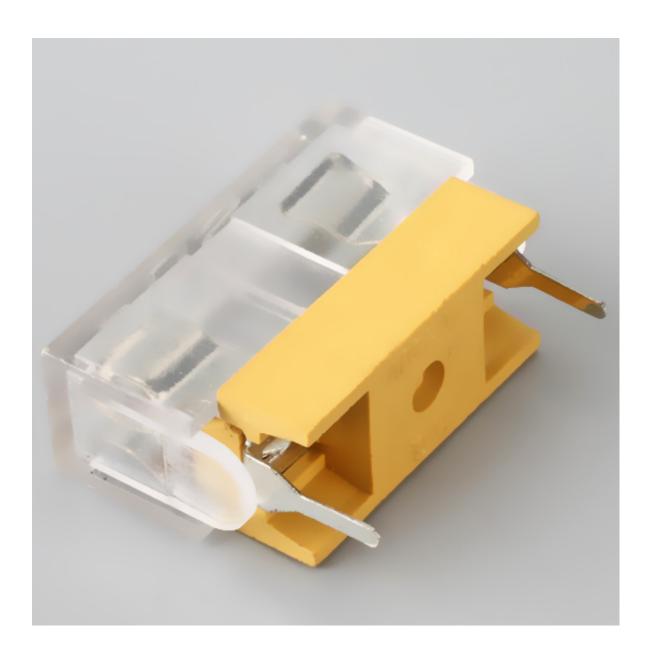

## Blade fuse holder pcb mount, 10A, 250VAC, 5X20mm

The H3-10 pcb fuse holder consists of two separate socket terminals, which are made of brass and pre-assembled to a nylon base for 10 amp applications. Socket contacts hold the fuse firmly, ensuring good connections and low contact resistance.

Moisture-proof and water-proof fuse holder, make sure your electrical connections are water-proof;

Α