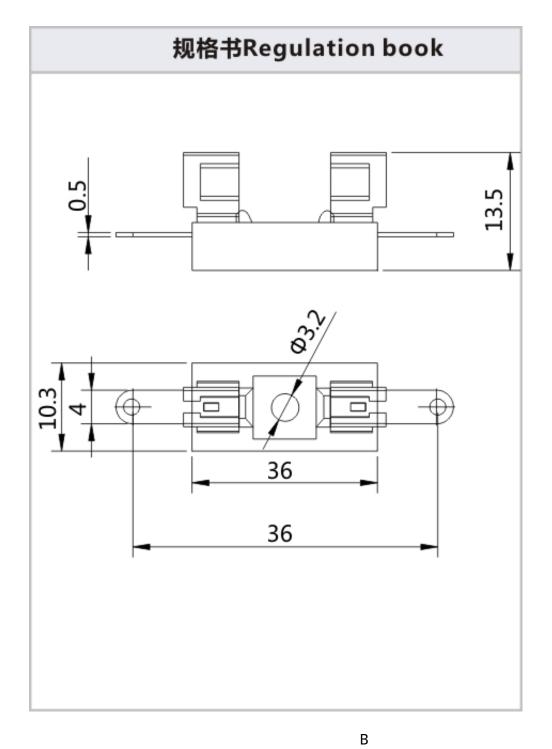

## Blade fuse holder pcb mount, 10A, 250VAC, 5X20mm

The H3-10 pcb fuse holder consists of two separate socket terminals, which are made of brass and pre-assembled to a nylon base for 10 amp applications. Socket contacts hold the fuse firmly, ensuring good connections and low contact resistance.

## **Product features:**

The bracket is equipped with tinned nickel plated brass contacts to protect and support the mounted fuse from shock and vibration

Current (ampere):10A

PCB applications can be mounted on the surface (SMT) and through hole (THM)