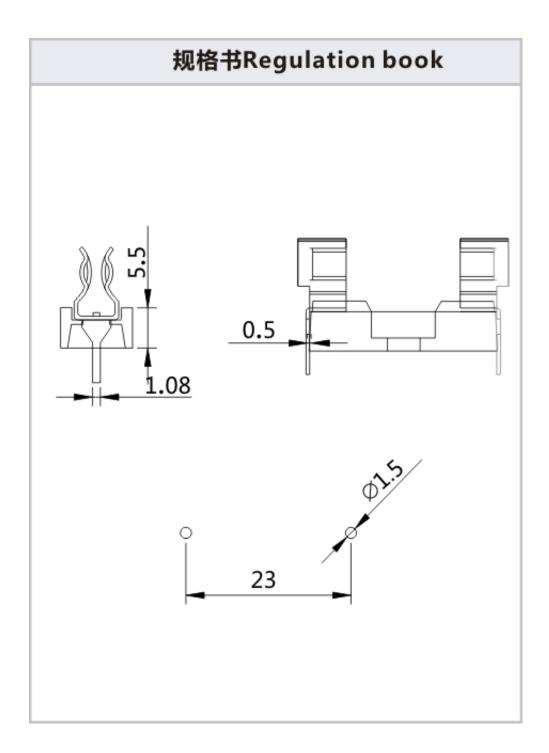

## Blade fuse holder pcb mount, 10A, 250VAC, 5X20mm

The H3-10 pcb fuse holder consists of two separate socket terminals, which are made of brass and pre-assembled to a nylon base for 10 amp applications. Socket contacts hold the fuse firmly, ensuring good connections and low contact resistance.

## **Product features:**

The bracket is equipped with tinned nickel plated brass contacts to protect and support the mounted fuse from shock and vibration

Current (ampere):10A

PCB applications can be mounted on the surface (SMT) and through hole (THM)